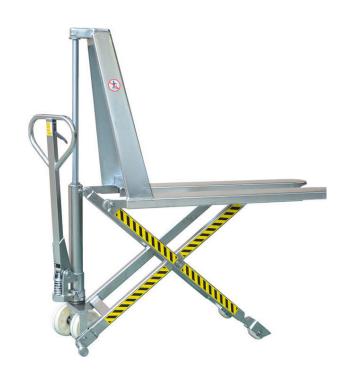

## **Stainless Steel High Lift Scissor Truck - Manual**

## **Features**

- World class quality and performance
- For using in meat and other food industry, dairy canning and all areas where corrosive acids and saline solutions are used
- Single stage cylinder
- No decrease of capacity
- No risk of leakage
- No dangerous dropping of second stage cylinder

## **Specifications**

|                    | ACS154M                        | ACS1068M                       | ACS1554M                       | ACS1558M                       |
|--------------------|--------------------------------|--------------------------------|--------------------------------|--------------------------------|
| Туре               | Manual                         | Manual                         | Manual                         | Manual                         |
| Rated Capacity     | 1,000kg   2,204lb              | 1,000kg   2,204lb              | 1,500kg   3,306lb              | 1,500kg   3,306lb              |
| Max. Fork Height   | 800mm   315in                  | 800mm   315in                  | 800mm   315in                  | 800mm   315in                  |
| Min. Fork Height   | 85 ± 2mm   33.5in ± 0.75in     |
| Size of Fork       | 160mm x 50mm   63in x 19.6in   |
| Width Overall Fork | 540mm   21in                   | 680mm   26.7in                 | 540mm   21in                   | 680mm   26.7in                 |
| Length of Fork     | 1150mm   452.7in               | 1150mm   452.7in               | 1150mm   452.7in               | 1150mm   452.7in               |
| Fork Roller        | 80mm x 70mm   31.4in x 27.5in  |
| Steering Wheel     | 180mm x 50mm   70.8in x 19.6in |
| Net Weight         | 120kg   264lb                  | 125kg   275lb                  | 125kg   275lb                  | 130kg   286.6lb                |